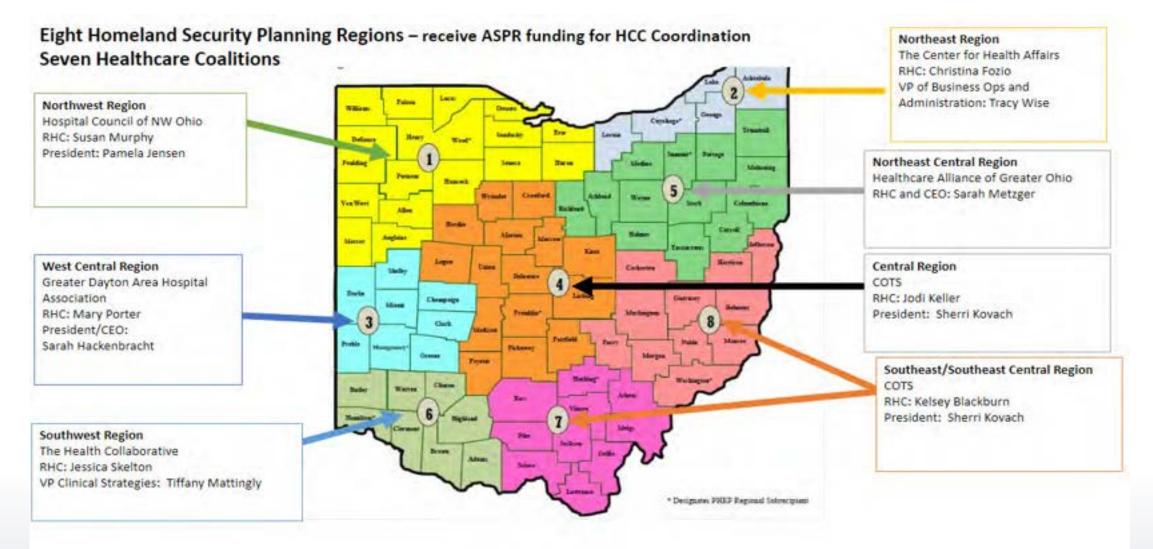

# Mountain Plains Regional Disaster Health Response System (MPRDHRS)

- HHS/ASPR funded grant
- Awarded to Denver Health and Hospital Authority
- 4 sites across the US
- Improve healthcare coordination within Region VIII
- Colorado, Montana, North Dakota, South Dakota, Utah, Wyoming