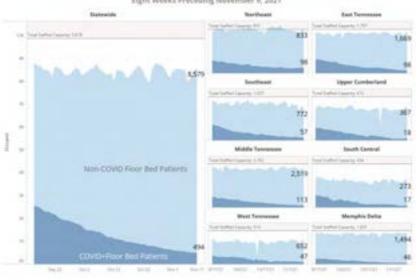

#### Tennessee COVID-19 Hospital Utilization Update November 9, 2021

#### Hospital Utilization in Tennessee

Adult Floor Brid Height altrations (COVID) and non-COVID) vs. COVID- Floor Bed Hospital Patients
Eight Weeks Proceeding Nevember 9, 2021

#### ICU Utilization in Tennessee by HCC Region

Total ICU Hespitalizations (COVID+ and non-COVID) vs. COVID+ ICU Hospitalizations