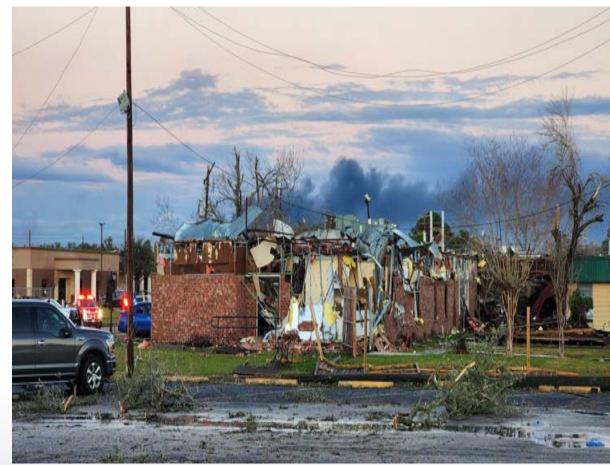

## HRTS Event Northeast – Hurricane Helene 9/27/2024

#### **Timeline**

- Event activated in HRTS at 8:35 AM on 9/27/2024.
- Unicoi Medical Center (Erwin, TN)
  - Decision to evacuate at 9:48am ET
  - Evacuation complete by 4:45pm ET
- 4 Helicopters (2 TNNG and 2 VA Police)
- 54 Lives Saved
- Activation concluded at 9:27 AM on10/7/2024.