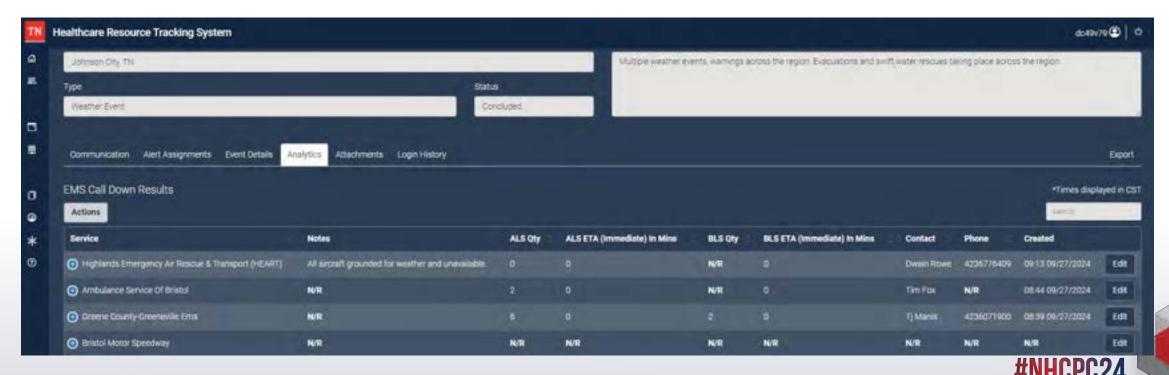

| N/A    |
| Updates: Operational Northeast Tennessee<br>Facilites under this thread                                                                                                                                                                                                                                                         | RMCC     |    | 10/4/2024<br>8:47 AM         | FYI            | N/A    |



#### **Timeline**

- Event activated in HRTS at 8:35 AM on 9/27/2024.
- Unicoi Medical Center (Erwin, TN)
  - Decision to evacuate at 9:48am ET
  - Evacuation complete by 4:45pm ET
- 4 Helicopters (2 TNNG and 2 VA Police)
- 54 Lives Saved
- Activation concluded at 9:27 AM on10/7/2024.







## HRTS Event Northeast – Hurricane Helene 9/27/2024









#### **EMS Call Down Results**



#### Communication

| Sycamore Shoals Hospital is now evacuating their hospital as well.  2 Ambu buses have been deployed to SSH RMCC - Ballad Health RMCC - Ballad Hospital Scurrenty evacuating. RMCC - Ballad Hospital RMCC - Ballad Health RMCC - Ballad Py27/2024 FYI N/A RMCC - Ballad Health RMCC - Ballad Health RMCC - Ballad Health RMCC - Ballad Py27/2024 FYI N/A RMCC - Ballad Health RMCC - Ballad Py27/2024 FYI N/A | ESF-8 in coordination with EMS is working the<br>situation and will be in contact with the RHC/<br>ERC/RMCC. | Tennessee<br>Department of<br>Health | 9/27/2024<br>12:42 PM<br>CST | FYI | N/A |
|---------------------------------------------------------------------------------------------------------------------------------------------------------------------------------------