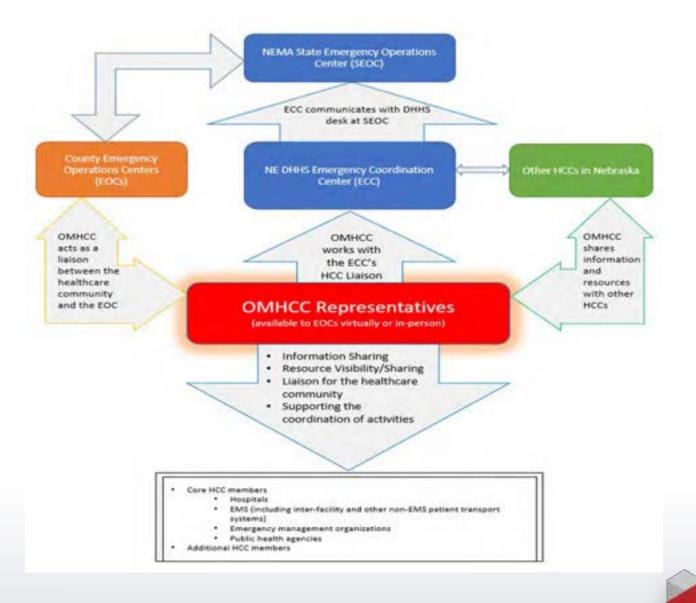

#### Information sharing

OMHCC Response Facilitate resource sharing

Act as a liaison between healthcare and jurisdictional authorities

Facilitate response discussions

#### Day to Day Structure

#### **OMHCC** Representative Structure

#### OMHCC Representatives

- 1. Justin Watson, OMHCC Coordinator
- 2. Roberta Coffman, Executive Committee Chair, Children's Nebraska
- 3. Val Goodman, OMHCC Volunteer
- 4. Brian Smith, Nebraska Methodist Health System
- 5. Shelly Schwedhelm, Nebraska Medicine
- 6. Dr. Anna Fisher, Hillcrest Health Services
- 7. Curtis Friedrich, CHI Health Lakeside/Midlands
- 8. Patti Motl, Medical Reserve Corps
- 9. Lori Jensen, OrthoNebraska