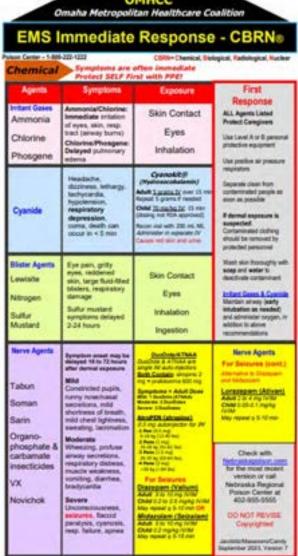

## REGION VII DISASTER HEALTH RESPONSE ECOSYSTEM (R7DHRE) CHEMICAL SPECIALTY TEAM

Call Your Poison Center for Immediate Assistance: 1-800-222-1222

### Hazardous Materials Guideline: Organophosphate

This document is intended as a supplement for discussion with your local poison center or toxicologist.

### 1.0 BACKGROUND

- 1.1 <u>Description</u>: Organophosphate insecticides, carbamate insecticides, and military nerve agents are all acetylcholinesterase inhibitors. Insecticides are typically formulated in hydrocarbons and have the odor of garlic, sulfur, or volatile hydrocarbons. The G-type nerve agents such as tabun (GA), sarin (GB), and soman (GD) are clear, colorless, and volatile liquids. The V-type agents an oily liquid with VX having an amber color.
- 1.2 Novichok agents are a relatively newer category of nerve agents brought to more widespread attention following several high-profile poisonings. They are generally more potent than other agents, resist environmental degradation, and may have a delayed onset up to three days.
- 1.3 Mechanism of Injury. Inhibition of acetylcholinesterase enzymes leads to the accumulation of excessive acetylcholine and produces muscarinic, nicotinic, and central nervous system effects. Of note, some commercial insecticides require metabolic activation and onset of symptoms may be delayed for a few minutes to several hours after exposure.
- 1.4 Routes of Exposure: Inhalation, Dermal, Ingestion, Ocular

### 2.0 PROVIDER SAFETY

- 2.1 Personal Protective Equipment (PPE) Decontamination Team: Personnel decontaminating patients must wear full-body chemical-resistant clothing, butyl rubber gloves, and respiratory protection. Respiratory protection may consist of either:
  - 2.1.1 A positive pressure air or oxygen source, such as an air-line respirator or a Self-Contained Breathing Apparatus (SCBA) or
  - 2.1.2 A filtered air respirator (including Powered Air Purifying Respirators (PAPRs)) with filters capable of adsorbing insecticides and nerve agents.
  - 2.1.3 A positive pressure air or oxygen source is preferred if there is doubt as to the identity of the chemical in question or if there may be exposure to a level of insecticides and nerve agents which would overwhelm the filter.

| Hazmat Guidelines   |                               |  |  |  |
|---------------------|-------------------------------|--|--|--|
| Ammonia             | Aniline                       |  |  |  |
| Arsine              | Chlorine                      |  |  |  |
| Corrosives Acids    | Corrosive Bases               |  |  |  |
| Cyanide             | Hydrazine                     |  |  |  |
| Hydrofluoric Acid   | Hydrogen Sulfide              |  |  |  |
| Methyl Bromide      | Methyl Isocyanate             |  |  |  |
| Nitrogen Oxides     | Organophosphates/Nerve agents |  |  |  |
| Phosgene            | Phosphine                     |  |  |  |
| Riot Control Agents | Strychnine                    |  |  |  |
| Sulfur Dioxide      | Unidentified Chemical         |  |  |  |

### Hazmat Guidelines

2.2 Personal Protective Equipment (PPE) - Treatment Team: Personnel treating patients who have been adequately decontaminated need no additional PPE other than universal precautions since there is no serious risk of secondary contamination. The vomit from persons who have ingested insecticides or nerve agents is hazardous because it can off-gas toxic vapors. Prepare treatment areas for rapid clean up in case the patient vomits.

### 2.3 Patient Decontamination:

- 2.3.1 Decontaminate ALL PATIENTS. The patients' hair and clothes can trap off-gas vapors. Those patients contaminated with insecticide or nerve agent solutions pose a risk of secondary contamination from off-passing of vapors and direct contact with the chemical.
- 2.3.2 Remove ALL clothing and jewelry. Double bag clothing and jewelry to prevent off-passing.
- 2.3.3 Rapid decontamination is critical because insecticides and nerve agents are rapidly absorbed from the skin. Decontamination is best accomplished by irrigation with copious amounts of water. Wash skin and hair with plain water for a minimum of 5 minutes and then wash twice with soap & water after washing with plain water. Washing with water alone (for a longer time) is acceptable if soap is not available. Absorbent powders such as flour, talcum powder, or Fuller's earth, can be used to absorb liquid insecticides and nerve agents if water is not available.
- 2.3.4 Remove contact lenses if it can be done without additional trauma to the eye. Irrigate eyes for a minimum of 15 minutes. Continue irrigation until eye pH is neutral (7 to 8).
- 2.3.5 Watch for hypothermia (1) in children and the elderly, (2) when decontamination is done with un-heated water, or (3) during cold weather.
- 2.3.6 Reactive Skin Decontamination Lotion, in the form of a lotion impregnated sponge, may be available to facilitate the rapid removal and/or neutralization of chemical warfare agents. If used, traditional decontamination with water or soap and water should follow when feasible.

#### 3.0 SIGNS & SYMPTOMS

- 3.1 Severity of symptoms will depend upon the dose patients are exposed to and the route of exposure. Severe toxicity presents with diffuse secretions, bradycardia, constricted pupils, altered mental status, seizures, and death. Symptoms are further delineated in the table below. Delayed toxicities in the form of resurgent muscle weakness (Intermediate Syndrome) and a peripheral polyneuropathy are possible.
- 3.2 Insecticide and nerve agent vapors and liquids are readily absorbed through the lungs and eyes, producing local and systemic effects within seconds to minutes. The liquid is readily absorbed through the skin though effects may be delayed from minutes to up to 18 hours.
- 3.3 Ocular effects may result from either direct contact of the insecticide or nerve agent with the eye or from systemic absorption of the insecticide or nerve agent. Abdominal pain, nausea and vomiting are common manifestations of exposure by any route and may be the first systemic effects from dermal absorption. If these symptoms occur within an hour of dermal exposure, severe intoxication is likely.

#### 3.4 Exposure Grading:

- 3.4.1 Mild: Miosis, rhinorrhea, mild chest tightness, mild shortness of breath, sweating.
- 3.4.2 Moderate: Vomiting, diamhea, severe chest tightness, wheezing, profuse airway secretions, respiratory distress, muscle weakness, bradycardia
- 3.4.3 Severe: Unconsciousness, seizures, paralysis, cyanosis, respiratory failure, apnea-