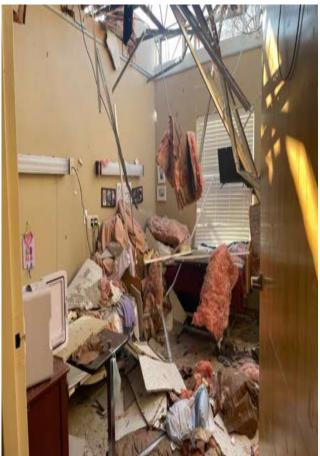

## HRTS Event Northeast – Hurricane Helene 9/27/2024

#### **Timeline**

- Event activated in HRTS at 8:35 AM on 9/27/2024.
- Unicoi Medical Center (Erwin, TN)
  - Decision to evacuate at 9:48am ET
  - Evacuation complete by 4:45pm ET
- 4 Helicopters (2 TNNG and 2 VA Police)
- 54 Lives Saved
- Activation concluded at 9:27 AM on10/7/2024.