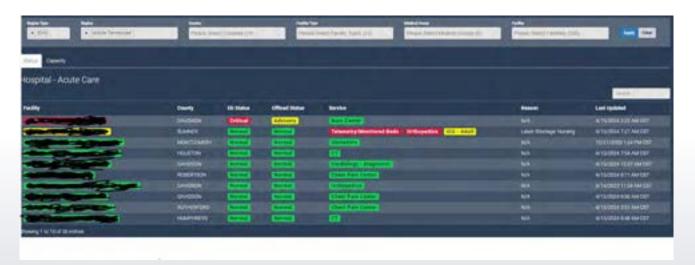

ion.
- A secure login to the portal is required.
- Data is maintained securely and is encrypted.



- Authorized statewide reporting system for all Federal Data during COVID-19 response.
- Recent additional functionality:
  - Long-Term Care Facilities
  - Patient Bed Matching (PBM)
  - Resource management



# Use of HRTS During COVID

#### Tennessee COVID-19 Hospital Utilization Update November 9, 2021



#### Hospital Utilization in Tennessee

Adult Floor Brid Height altrations (COVID) and non-COVID) vs. COVID- Floor Bed Hospital Patients
Eight Weeks Proceeding Nevember 9, 2021



#### ICU Utilization in Tennessee by HCC Region

Total ICU Hespitalizations (COVID+ and non-COVID) vs. COVID+ ICU Hospitalizations







# Public View of Data During Covid





# **Daily Operational View**







# **Daily Operational View**

### **Capacity Tab**





### **Color Codes for Status**

### **Emergency Department**

| Facility Status Type    | Status Color      | Status Description                                                                                                                                                                                                                          |
|-------------------------|-------------------|---------------------------------------------------------------------------------------------------------------------------------------------------------------------------------------------------------------------------------------------|
|                         | Normal (Green)    | All ED Operations are Normal