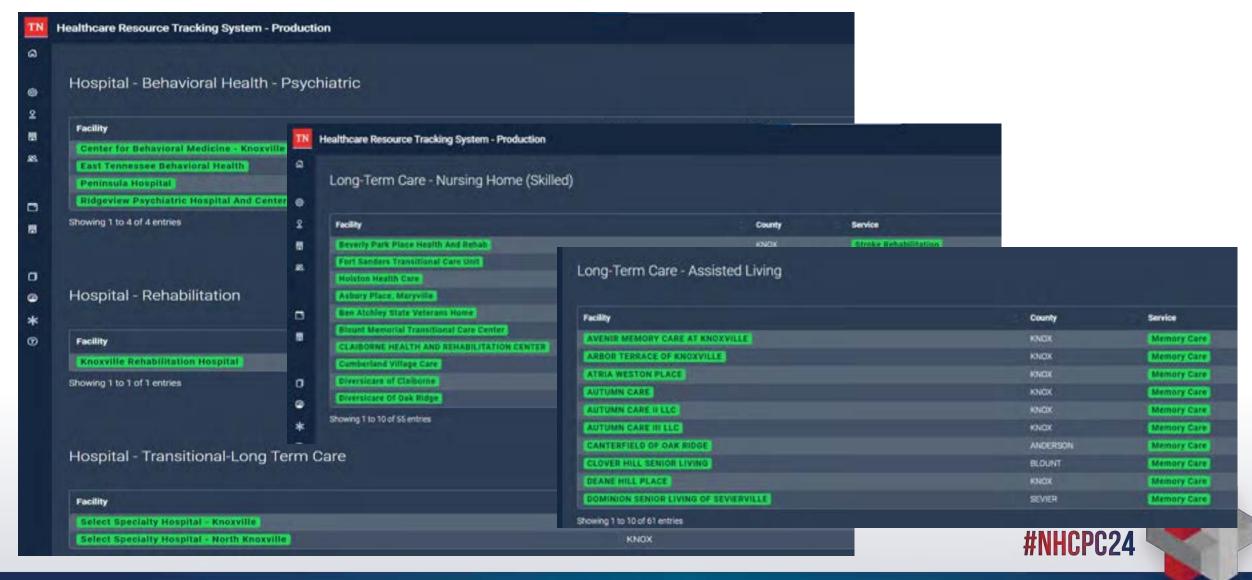

| Advisory (Yellow) | Limited access/use available. Update service status in HRTS. EMS should have early notification to facility to check availability.         |
| MRI, CT, Cath<br>Lab, L&D, | Severe (Orange)   | Delay in service availability due to overcrowding or service disruptions                                                                   |
|                            | Critical (Red)    | Critical system failure and service is not available. Update service status in HRTS. EMS should redirect patient as appropriate.           |
|                            | Divert            | Facility has loss services/operations due to an internal disaster or system outage. Unable to accept patients, EMS should divert patients. |

### **Beyond Acute Care Hospitals**



### **Emergency Medical Services**



#NHCPC24

#### Status of Services and Resources







# Reports –PDF or Excel

#### Parkwest Medical Center - Services

| Service Type                   | Status   | Reason               | Not Available From   | Not Available To     |
|--------------------------------|----------|----------------------|----------------------|----------------------|
| Cardiac/Stemi - Interventional | Normal   | N/A                  | N/A                  | N/A                  |
| Cardiology - Diagnostic        | Normal   | N/A                  | N/A                  | N/A                  |
| Chest Pain Center              | Normal   | N/A                  | N/A                  | N/A                  |
| ED Behavioral Health           | Critical | Patient Overcrowdi