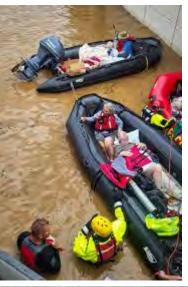

#### **Timeline**

- Event activated in HRTS at 8:35 AM on 9/27/2024.
- Unicoi Medical Center (Erwin, TN)
  - Decision to evacuate at 9:48am ET
  - Evacuation complete by 4:45pm ET
- 4 Helicopters (2 TNNG and 2 VA Police)
- 54 Lives Saved
- Activation concluded at 9:27 AM on10/7/2024.

## HRTS Event Northeast – Hurricane Helene 9/27/2024