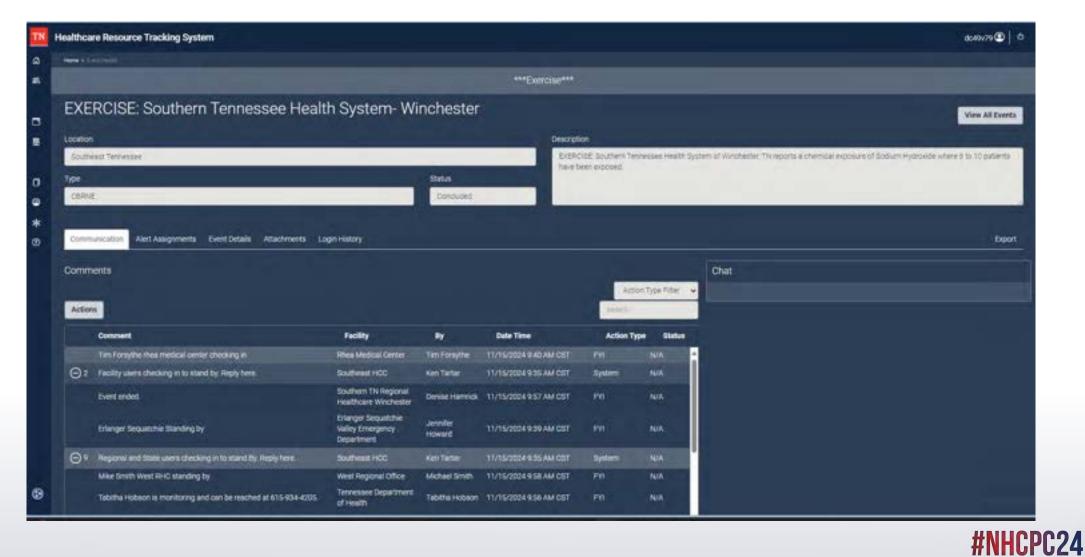

### **Events Page - Communication**

#### **Downloadable Reports**

- Communications Log
- EMS Response Report
- Hospital Triage Records
- Any relevant attachments or additional documents.

| Comment                                                                                                                                                                                                                                                                                                                         | Facility | Ву | Date Time                    | Action<br>Type | Status |
|---------------------------------------------------------------------------------------------------------------------------------------------------------------------------------------------------------------------------------------------------------------------------------------------------------------------------------|----------|----|------------------------------|----------------|--------|
| We will conclude this event as we are more into<br>recovery and rebuilding phases now. Thank you<br>so much to all the love and relief sent to<br>Northeast TN. We appreciate you!                                                                                                                                              | RMCC     |    | 10/7/2024<br>9:27 AM<br>CST  | FYI            | N/A    |
| FLIGHT CENTERS BE ADVISED- multiple private aircrafts, TVA, THP, Coast Guard, National Guard, H.E.A.R.T. and Med-Flight II VSP operating in this region of the state and North Carolina area. Please be vigilant with communications. Permissions to operate in Unicoi Co,TN need to be cleared bty "Air Boss" (national guard) | RMCC     |    | 10/4/2024<br>10:22 AM<br>CST | FYI            | N/A    |
| Our Region is still experiencing widespread<br>spotty outage in cell and internet service. Also<br>some radio infrastructure issues on Holston<br>Mountain.                                                                                                                                                                     | RMCC     |    | 10/4/2024<br>9:48 AM<br>CST  | FYI            | N/A    |
| IV fluid shortages across the system. Seeking<br>additional resources through local healthcare<br>coalition team.                                                                                                                                                                                                               | RMCC     |    | 10/4/2024<br>9:17 AM<br>CST  | FYI            | N/A    |
| Updates: Operational Northeast Tennessee<br>Facilites under this thread                                                                                                                                                                                                                                                         | RMCC     |    | 10/4/2024<br>8:47 AM         | FYI            | N/A    |