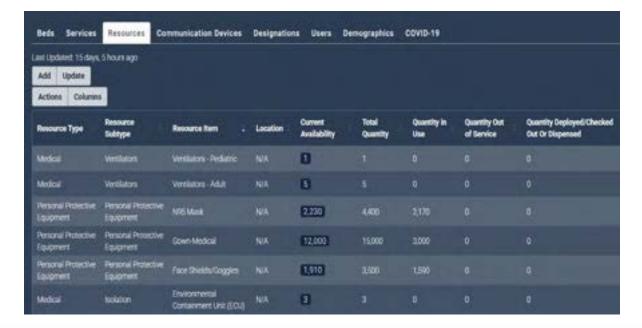

#### Status of Services and Resources

# Reports –PDF or Excel

#### Parkwest Medical Center - Services

| Service Type                   | Status   | Reason               | Not Available From   | Not Available To     |
|--------------------------------|----------|----------------------|----------------------|----------------------|
| Cardiac/Stemi - Interventional | Normal   | N/A                  | N/A                  | N/A                  |
| Cardiology - Diagnostic        | Normal   | N/A                  | N/A                  | N/A                  |
| Chest Pain Center              | Normal   | N/A                  | N/A                  | N/A                  |
| ED Behavioral Health           | Critical | Patient Overcrowding | 2/23/2024 8:32:00 AM | 2/26/2024 8:32:00 AM |
| ICU - Adult                    | Normal   | N/A                  | N/A                  | N/A                  |
| Interventional Radiology       | Normal   | N/A                  | N/A                  | N/A                  |
| Labor and Delivery             | Normal   | N/A                  | N/A                  | N/A                  |
| MRI                            | Normal   | N/A                  | N/A                  | N/A                  |
| Neurology                      | Normal   | N/A                  | N/A                  | N/A                  |
| Obstetrics                     | Normal   | N/A                  | N/A                  | N/A                  |
| Ophthalmology                  | Normal   | N/A                  | N/A                  | N/A                  |
| Orthopedics                    | Normal   | N/A                  | N/A                  | N/A                  |
| Telemetry/Monitored Beds       | Normal   | N/A                  | N/A                  | N/A                  |
|                                |          |                      |                      |                      |

|                                | Parkv    | vest Medical Cent | er - Services      |                   |
|--------------------------------|----------|-------------------|--------------------|-------------------|
| Service Type                   | Status   | Reason            | Not Available From | Not Available To  |
| Cardiac/Stemi - Interventional | Normal   | N/A               | N/A                | N/A               |
| Cardiology - Diagnostic        | Normal   | N/A               | N/A                | N/A               |
| Chest Pain Center              | Normal   | N/A               | N/A                | N/A               |
|                                |          | Patient           | 2/23/20248:32:00   | 2/26/2024 8:32:00 |
| ED Behavioral Health           | Critical | Overcrowding      | AM                 | AM                |
| ICU - Adult                    | Normal   | N/A               | N/A                | N/A               |
| Interventional Radiology       | Normal   | N/A               | N/A                | N/A               |
| Labor and Delivery             | Normal   | N/A               | N/A                | N/A               |
| MRI                            | Normal   | N/A               | N/A                | N/A               |
| Neurology                      | Normal   | N/A               | N/A                | N/A               |
| Obstetrics                     | Normal   | N/A               | N/A                | N/A               |
| Ophthalmology                  | Normal   | N/A               | N/A                | N/A               |
| Orthopedics                    | Normal   | N/A               | N/A                | N/A               |
| Telemetry/Monitored Beds       | Normal   | N/A               | N/A                | N/A               |