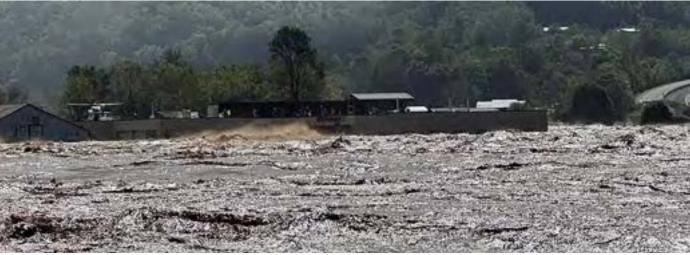

#### **Timeline**

- Event activated in HRTS at 8:35 AM on 9/27/2024.
- Unicoi Medical Center (Erwin, TN)
  - Decision to evacuate at 9:48am ET
  - Evacuation complete by 4:45pm ET
- 4 Helicopters (2 TNNG and 2 VA Police)
- 54 Lives Saved
- Activation concluded at 9:27 AM on10/7/2024.

## HRTS Event Northeast – Hurricane Helene 9/27/2024