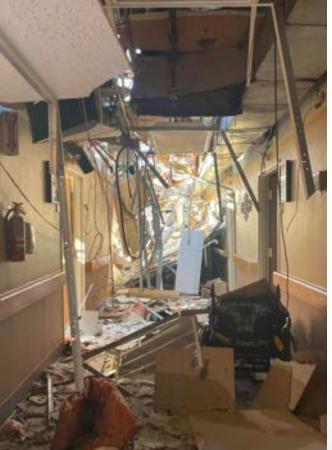

## HRTS Event Northeast – Hurricane Helene 9/27/2024

#### **Timeline**

- Event activated in HRTS at 8:35 AM on 9/27/2024.
- Unicoi Medical Center (Erwin, TN)
  - Decision to evacuate at 9:48am ET
  - Evacuation complete by 4:45pm ET
- 4 Helicopters (2 TNNG and 2 VA Police)
- 54 Lives Saved
- Activation concluded at 9:27 AM on10/7/2024.