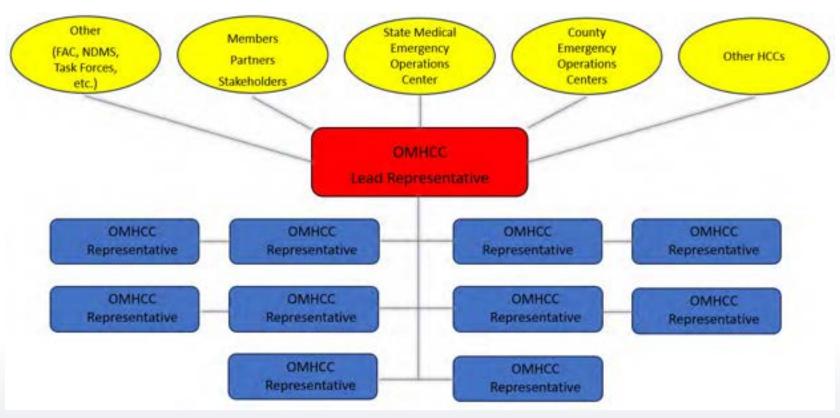

the OMHCC Pharmacy Workgroup
- Response to real world incidents and exercises through partnerships with OMHCC, Nebraska Poison Center, and the R7DHRE Chemical Team









#### Mission:

## Vision:



Promote community healthcare coordination and resilience.

Promote community healthcare coordination and resilience by bringing together the medical community, emergency management agencies, public health departments, emergency medical services, and other community stakeholders to plan for a coordinated medical response to any potential incident.



#### Information sharing

OMHCC Response Facilitate resource sharing

Act as a liaison between healthcare and jurisdictional authorities

Facilitate response discussions



#### Day to Day Structure





#### **OMHCC** Representative Structure





#### OMHCC Representatives

- 1. Justin Watson, OMHCC Coordinator
- 2. Roberta Coffman, Executive Committee Chair, Children's Nebraska
- 3. Val Goodman, OMHCC Volunteer
- 4. Brian Smith, Nebraska Methodist Health System
- 5. Shelly Schwedhelm, Nebraska Medicine
- 6. Dr. Anna Fisher, Hillcrest Health Services
- 7. Curtis Friedrich, CHI Health Lakeside/Midlands
- 8. Patti Motl, Medical Reserve Corps
- 9. Lori Jensen, OrthoNebraska



# Another Viewpoint



#### OMHCC's New Plans



OMHCC Administrative Plan and Procedures



**OMHCC** Response Plan

#### Major Changes:

- Adding hyperlinks to help navigate the documents and easily find what you are looking for.
- No activation levels. OMHCC is either activated or not activated for a response.
- Removing many attachments that will be refe