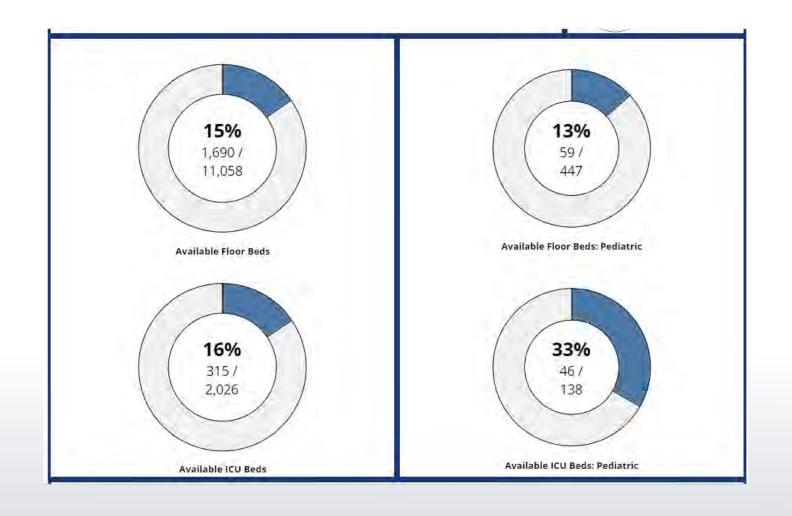

Currently in its 3<sup>rd</sup> version.
- A secure login to the portal is required.
- Data is maintained securely and is encrypted.



- Authorized statewide reporting system for all Federal Data during COVID-19 response.
- Recent additional functionality:
  - Long-Term Care Facilities
  - Patient Bed Matching (PBM)
  - Resource management



# Use of HRTS During COVID

#### Tennessee COVID-19 Hospital Utilization Update November 9, 2021



#### Hospital Utilization in Tennessee

Adult Floor Brid Height altrations (COVID) and non-COVID) vs. COVID- Floor Bed Hospital Patients
Eight Weeks Proceeding Nevember 9, 2021



#### ICU Utilization in Tennessee by HCC Region

Total ICU Hespitalizations (COVID+ and non-COVID) vs. COVID+ ICU Hospitalizations







# Public View of Data During Covid





# **Daily Operational View**







# **Daily Operational View**

### **Capacity Tab**





### **Color Codes for Status**

### **Emergency Department**

| Facility Status Type    | Status Color      | Status Description                                                                                                                                                                                                                          |
|-------------------------|-------------------|---------------------------------------------------------------------------------------------------------------------------------------------------------------------------------------------------------------------------------------------|
|                         | Normal (Green)    | All ED Operations are