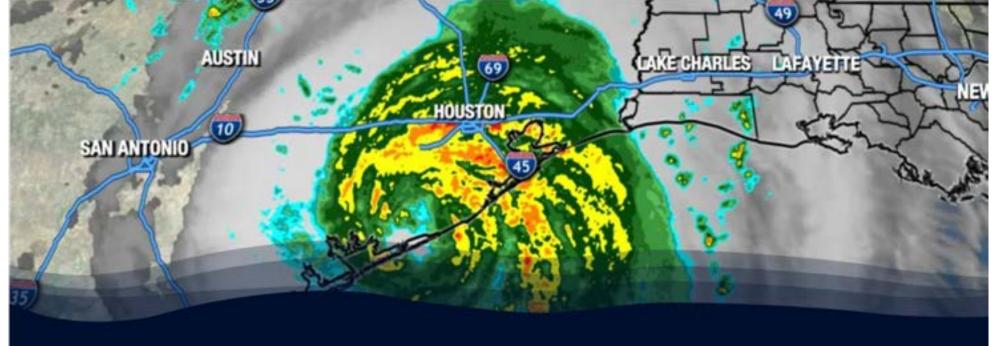

## HRTS Event Northeast – Hurricane Helene 9/27/2024

#### **Timeline**

- Event activated in HRTS at 8:35 AM on 9/27/2024.
- Unicoi Medical Center (Erwin, TN)
  - Decision to evacuate at 9:48am ET
  - Evacuation complete by 4:45pm ET
- 4 Helicopters (2 TNNG and 2 VA Police)
- 54 Lives Saved
- Activation concluded at 9:27 AM on10/7/2024.