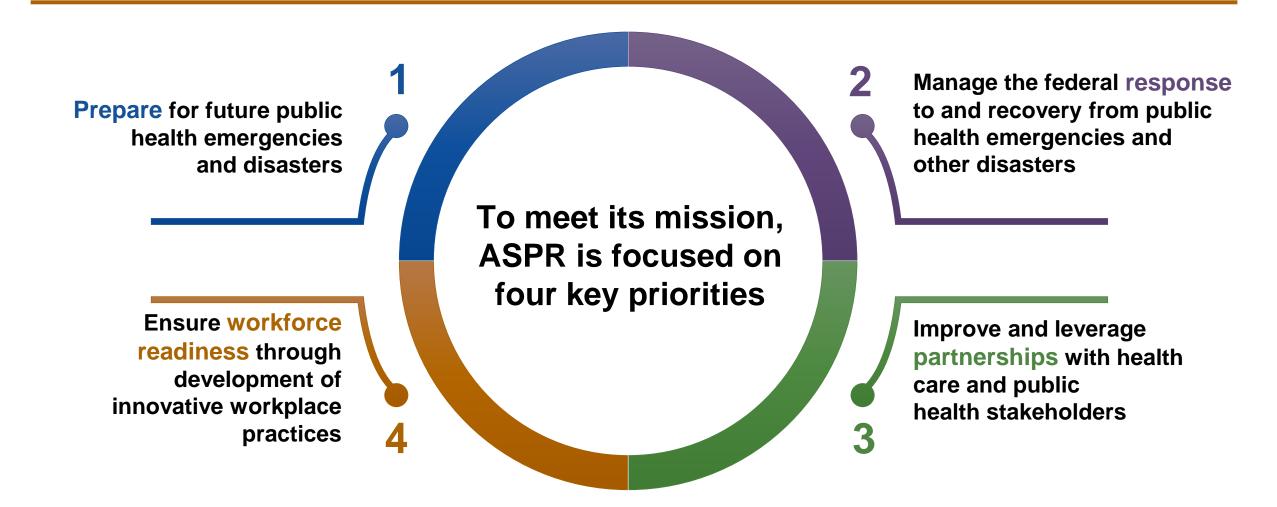

# Regional Disaster Health Response Systems

ASPR awarded four disaster response sites to address health care preparedness challenges, establish promising practices for improving disaster readiness across the health care delivery system, demonstrate the potential effectiveness of an RDHRS, and make progress toward building a national system for readiness built on regional collaboration.

- Build a partnership for disaster health response
- Align plans, policies, and procedures related to clinical excellence in disasters
- Increase statewide and regional medical surge capacity, coordinate regional medical response, expand specialty care
- Improve statewide and regional situational awareness
- Develop readiness metrics to integrate measures of preparedness
- Test capabilities through exercises

# Region VII Specialty Teams

Primary Goal: Bridge the gap between local resources and federal asset arrival. Specialty Teams may deploy or use telehealth or other communication platforms to provide quick subject matter expertise and assistance when an event happens requiring their expertise.

# Poison Centers/RDHRS

- All RDHRS Teams partner with Poison Centers
- Toxicology expertise assists with planning, education, and immediate response to chemical and other hazardous materials incidents
- Presentations on Management of Chemical Exposures
  - Conferences, Webinars
  - Advanced Hazmat Life Support courses
- Regional Chemical Specialty Teams (staffed by Poison Centers)
  - Provide immediate telephone advice
  - Provide advice and training via tele-technology
  - Travel to scene of disaster to assist with patient/event management and training