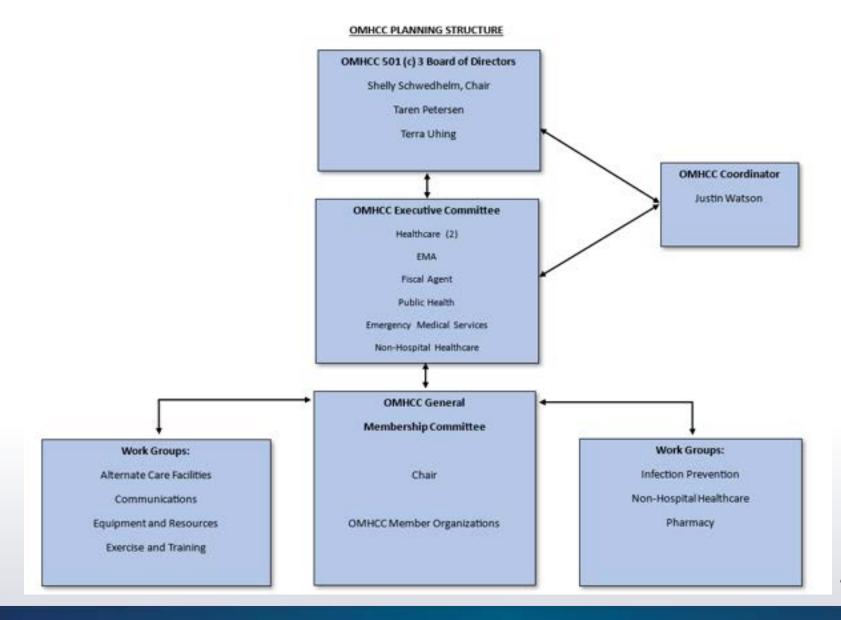

#### Day to Day Structure

#### OMHCC Representatives

- 1. Justin Watson, OMHCC Coordinator
- 2. Roberta Coffman, Executive Committee Chair, Children's Nebraska
- 3. Val Goodman, OMHCC Volunteer
- 4. Brian Smith, Nebraska Methodist Health System
- 5. Shelly Schwedhelm, Nebraska Medicine
- 6. Dr. Anna Fisher, Hillcrest Health Services
- 7. Curtis Friedrich, CHI Health Lakeside/Midlands
- 8. Patti Motl, Medical Reserve Corps
- 9. Lori Jensen, OrthoNebraska