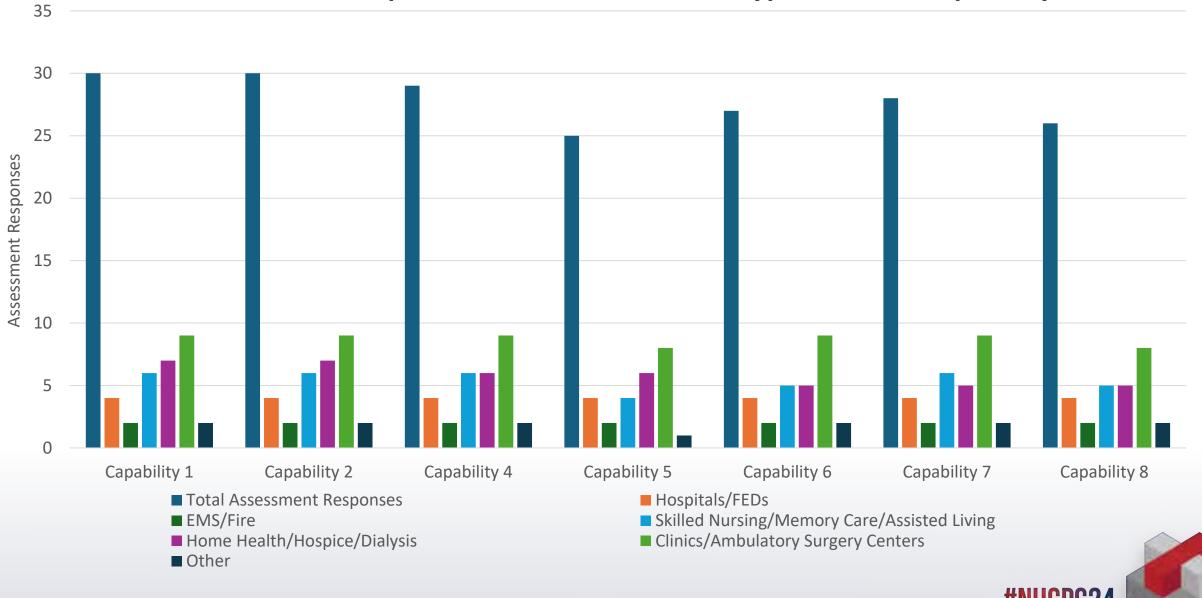

|
| Home Health/Hospice/Dialysis                                                                                                                             |
| Clinics/Ambulatory Surgery Center                                                                                                                        |
| Other                                                                                                                                                    |

# HPP Capability Assessments Structure

- Evaluated sub-activities
- Tailored to specific healthcare providers
- Assessed by voting and non-voting members



## Results



#### **Total Assessment Responses Compared by Fiscal Year**



#### **FY25 Assessment Responses Based on Provider Type for Each Capability**



#### **FY24 & FY25 Response Rate Comparison**



## Adapting for Clarity & Audience Needs

#### Revisions

- Enhance clarity
- Consideration of membership status
- Intended audience alignment
- Identification of training needs

#### **Sources of Feedback**

- Input from IHCC members
- Internal review
- Partner review
- Market research





## **Poll Question**

How do you use the results of assessments to inform your next steps?



## **Evidence-Based Growth**



Identify strengths & areas of improvement

Establish workgroups



Incorporate ideas into plan updates & scope of work





## **Poll Question**

How have you overcome those challenges?



### Timeline for FY25



Review and revision of the FY24 HPP Capability Assessments Completion of HPP
Capability Assessments by
coalition mem