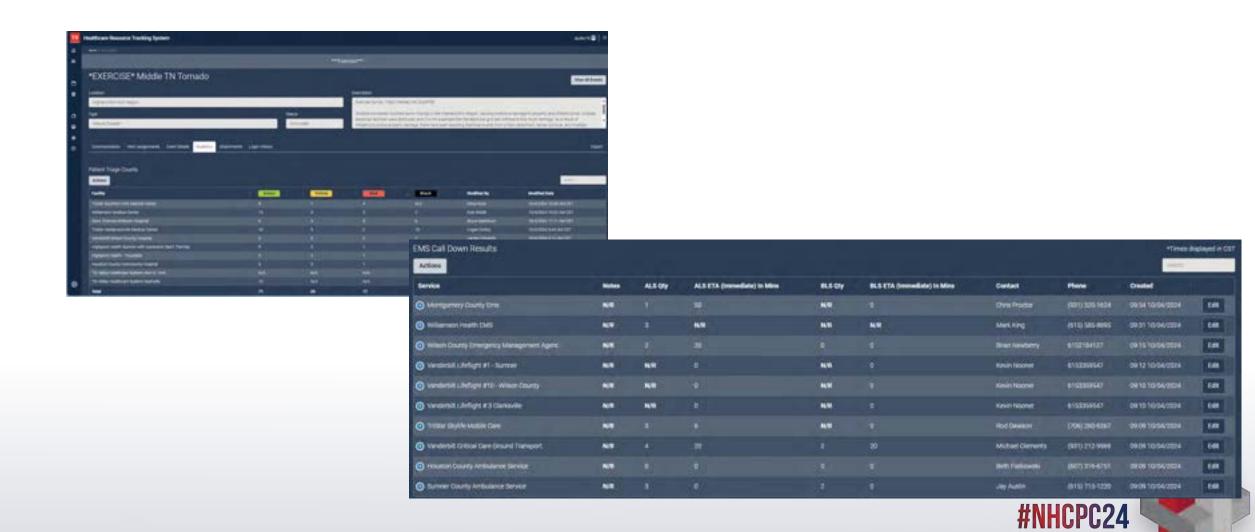

### Events Page – Patient Triage and EMS Call Down Analytics

#### **EMS Call Down Results**