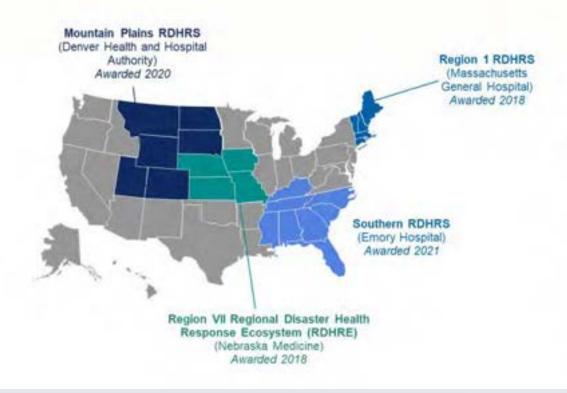

# Regional Disaster Health Response Systems

ASPR awarded four disaster response sites to address health care preparedness challenges, establish promising practices for improving disaster readiness across the health care delivery system, demonstrate the potential effectiveness of an RDHRS, and make progress toward building a national system for readiness built on regional collaboration.