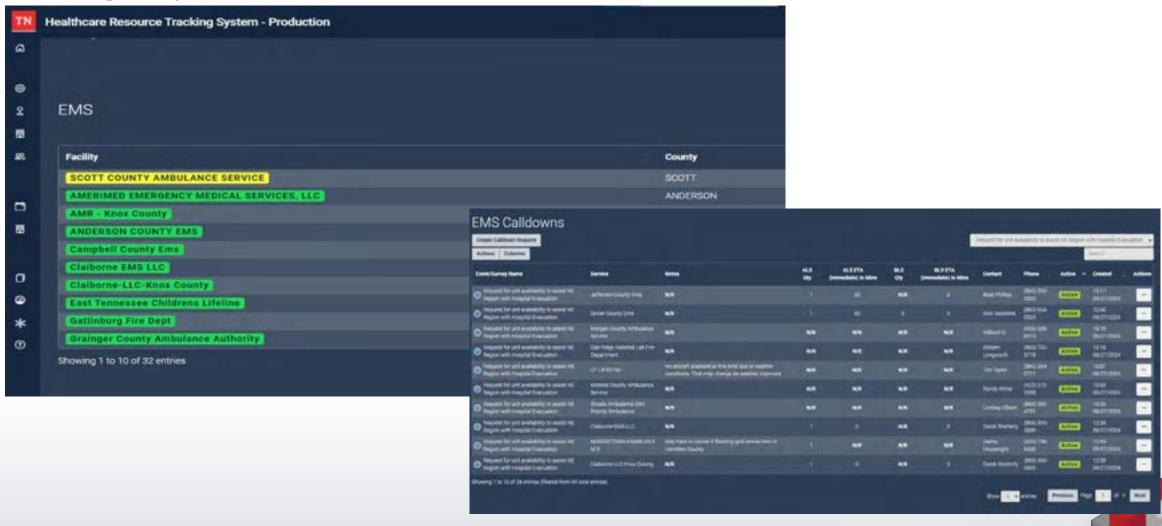

low) | Limited access/use available. Update service status in HRTS. EMS should have early notification to facility to check availability.         |
| MRI, CT, Cath<br>Lab, L&D, | Severe (Orange)   | Delay in service availability due to overcrowding or service disruptions                                                                   |
|                            | Critical (Red)    | Critical system failure and service is not available. Update service status in HRTS. EMS should redirect patient as appropriate.           |
|                            | Divert            | Facility has loss services/operations due to an internal disaster or system outage. Unable to accept patients, EMS should divert patients. |

### **Beyond Acute Care Hospitals**



### **Emergency Medical Services**



#NHCPC24

#### Status of Services and Resources







# Reports –PDF or Excel

#### Parkwest Medical Center - Services

| Service Type                   | Status   | Reason               | Not Available From   | Not Available To     |
|--------------------------------|----------|----------------------|----------------------|----------------------|
| Cardiac/Stemi - Interventional | Normal   | N/A                  | N/A                  | N/A                  |
| Cardiology - Diagnostic        | Normal   | N/A                  | N/A                  | N/A                  |
| Chest Pain Center              | Normal   | N/A                  | N/A                  | N/A                  |
| ED Behavioral Health           | Critical | Patient Overcrowding | 2/23/2024 8:32:00 AM | 2/26/2024