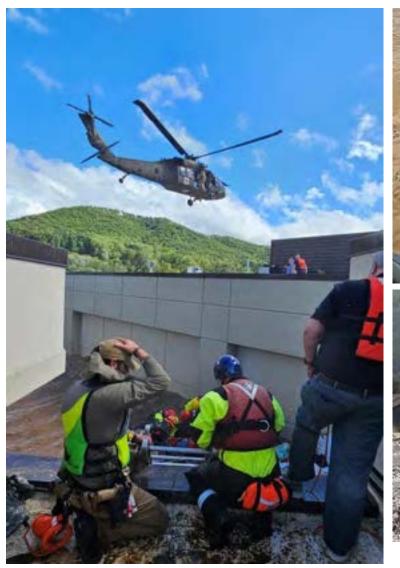

#### **Timeline**

- Event activated in HRTS at 8:35 AM on 9/27/2024.
- Unicoi Medical Center (Erwin, TN)
  - Decision to evacuate at 9:48am ET
  - Evacuation complete by 4:45pm ET
- 4 Helicopters (2 TNNG and 2 VA Police)
- 54 Lives Saved
- Activation concluded at 9:27 AM on10/7/2024.

## HRTS Event Northeast – Hurricane Helene 9/27/2024