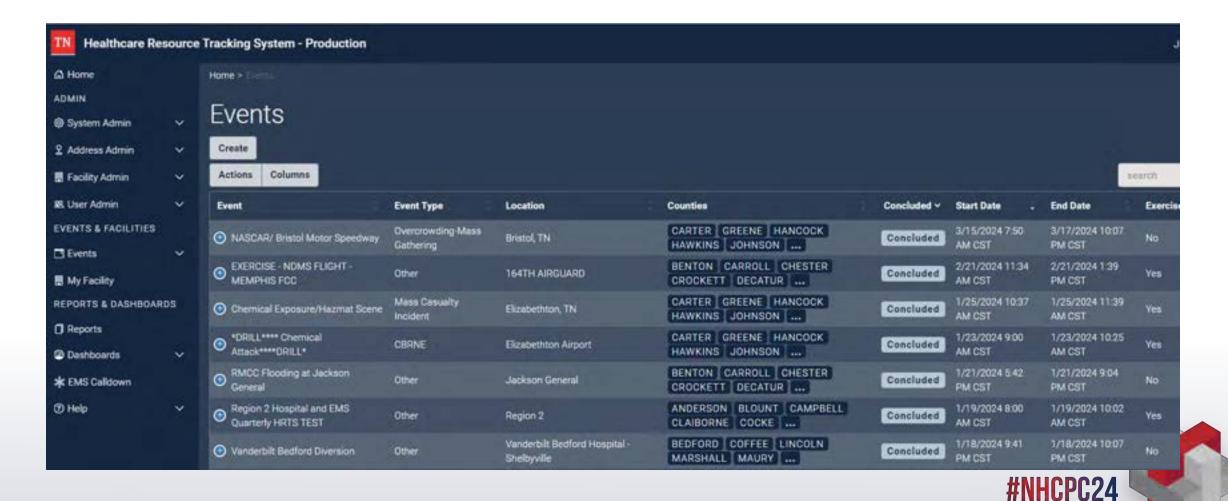

## Use of HRTS Beyond Daily Operations Planned and Unplanned Events

### **Events Page - Communication**

### Events Page – Patient Triage and EMS Call Down Analytics

### **Events Page Record Management**