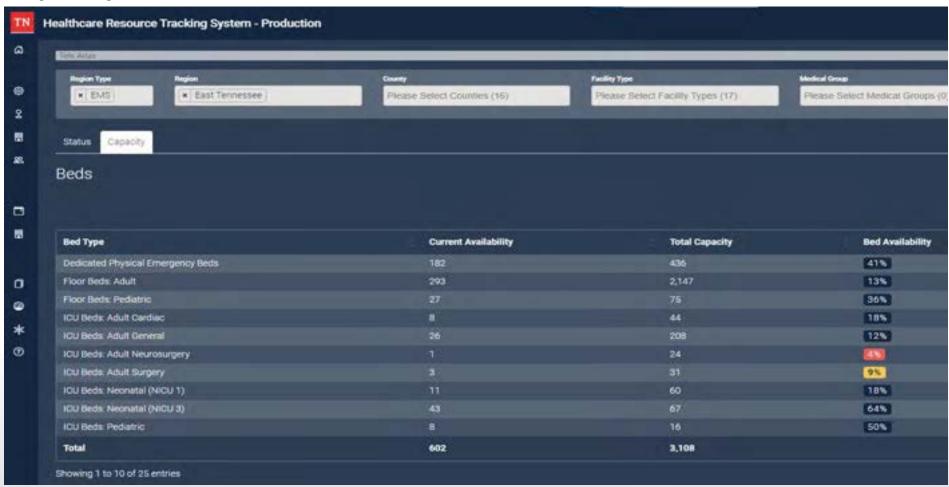

#### Tennessee's Healthcare Resource Tracking System (HRTS):

- Enhances real-time healthcare delivery by optimizing resources, managing crises, and supporting coalitions.
- Connects healthcare facilities, Regional Healthcare Coordinators, EMS, and other state and local emergency responders.
- Supports patient routing daily and during emergencies.
- Tracks facility bed, service, and asset availability.
- Enables event activation and management at local, regional, or statewide levels.
- Enhances situational awareness and communication.

### **Capacity Tab**