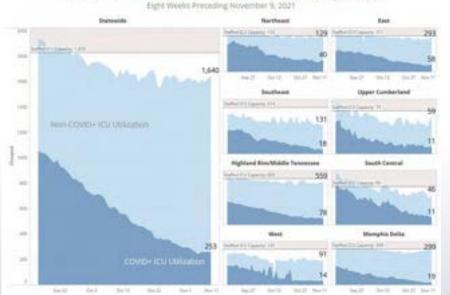

#### Tennessee COVID-19 Hospital Utilization Update November 9, 2021

#### Hospital Utilization in Tennessee

Adult Floor Brid Height altrations (COVID) and non-COVID) vs. COVID- Floor Bed Hospital Patients
Eight Weeks Proceeding Nevember 9, 2021

#### ICU Utilization in Tennessee by HCC Region

Total ICU Hespitalizations (COVID+ and non-COVID) vs. COVID+ ICU Hospitalizations