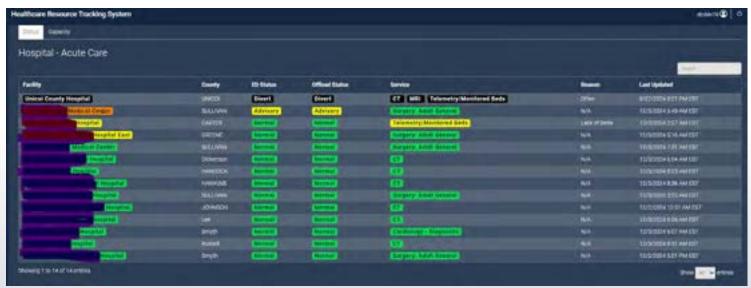

#### Status of Services and Resources

# Reports –PDF or Excel

#### Parkwest Medical Center - Services

| Service Type                   | Status   | Reason               | Not Available From   | Not Available To     |
|--------------------------------|----------|----------------------|----------------------|----------------------|
| Cardiac/Stemi - Interventional | Normal   | N/A                  | N/A                  | N/A                  |
| Cardiology - Diagnostic        | Normal   | N/A                  | N/A                  | N/A                  |
| Chest Pain Center              | Normal   | N/A                  | N/A                  | N/A                  |
| ED Behavioral Health           | Critical | Patient Overcrowding | 2/23/2024 8:32:00 AM | 2/26/2024 8:32:00 AM |
| ICU - Adult                    | Normal   | N/A                  | N/A                  | N/A                  |
| Interventional Radiology       | Normal   | N/A                  | N/A                  | N/A                  |
| Labor and Delivery             | Normal   | N/A                  | N/A                  | N/A                  |
| MRI                            | Normal   | N/A                  | N/A                  | N/A                  |
| Neurology                      | Normal   | N/A                  | N/A                  | N/A                  |
| Obstetrics                     | Normal   | N/A                  | N/A                  | N/A                  |
| Ophthalmology                  | Normal   | N/A                  | N/A                  | N/A                  |
| Orthopedics                    | Normal   | N/A                  | N/A                  | N/A                  |
| Telemetry/Monitored Beds       | Normal   | N/A                  | N/A                  | N/A                  |
|                                |          |                      |                      |                      |

|                                | Parkv    | vest Medical Cent | er - Services      |                   |
|--------------------------------|----------|-------------------|--------------------|-------------------|
| Service Type                   | Status   | Reason            | Not Available From | Not Available To  |
| Cardiac/Stemi - Interventional | Normal   | N/A               | N/A                | N/A               |
| Cardiology - Diagnostic        | Normal   | N/A               | N/A                | N/A               |
| Chest Pain Center              | Normal   | N/A               | N/A                | N/A               |
|                                |          | Patient           | 2/23/20248:32:00   | 2/26/2024 8:32:00 |
| ED Behavioral Health           | Critical | Overcrowding      | AM                 | AM                |
| ICU - Adult                    | Normal   | N/A               | N/A                | N/A               |
| Interventional Radiology       | Normal   | N/A               | N/A                | N/A               |
| Labor and Delivery             | Normal   | N/A               | N/A                | N/A               |
| MRI                            | Normal   | N/A               | N/A                | N/A               |
| Neurology                      | Normal   | N/A               | N/A                | N/A               |
| Obstetrics                     | Normal   | N/A               | N/A                | N/A               |
| Ophthalmology                  | Normal   | N/A               | N/A                | N/A               |
| Orthopedics                    | Normal   | N/A               | N/A                | N/A               |
| Telemetry/Monitored Beds       | Normal   | N/A               | N/A                | N/A               |