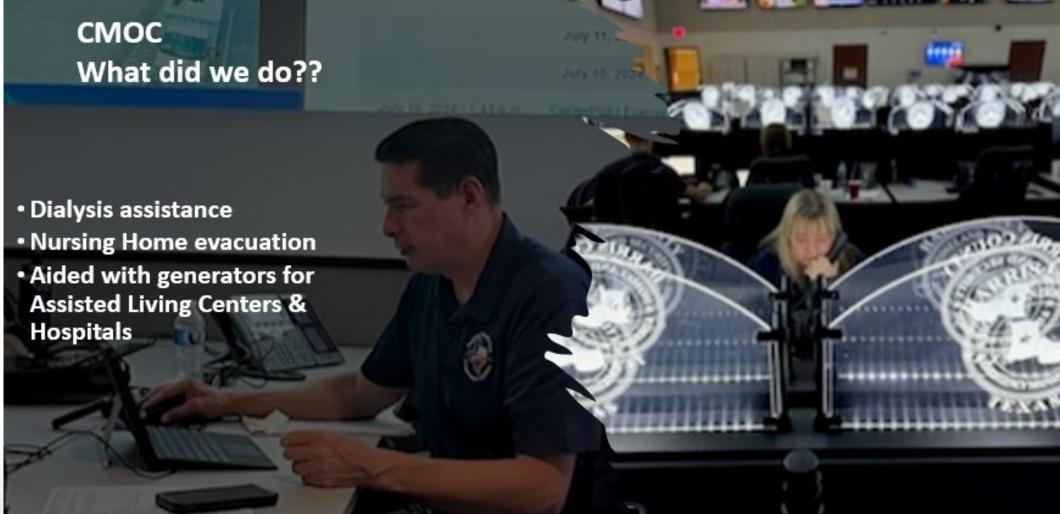

#### **Timeline**

- Event activated in HRTS at 8:35 AM on 9/27/2024.
- Unicoi Medical Center (Erwin, TN)
  - Decision to evacuate at 9:48am ET
  - Evacuation complete by 4:45pm ET
- 4 Helicopters (2 TNNG and 2 VA Police)
- 54 Lives Saved
- Activation concluded at 9:27 AM on10/7/2024.

## HRTS Event Northeast – Hurricane Helene 9/27/2024