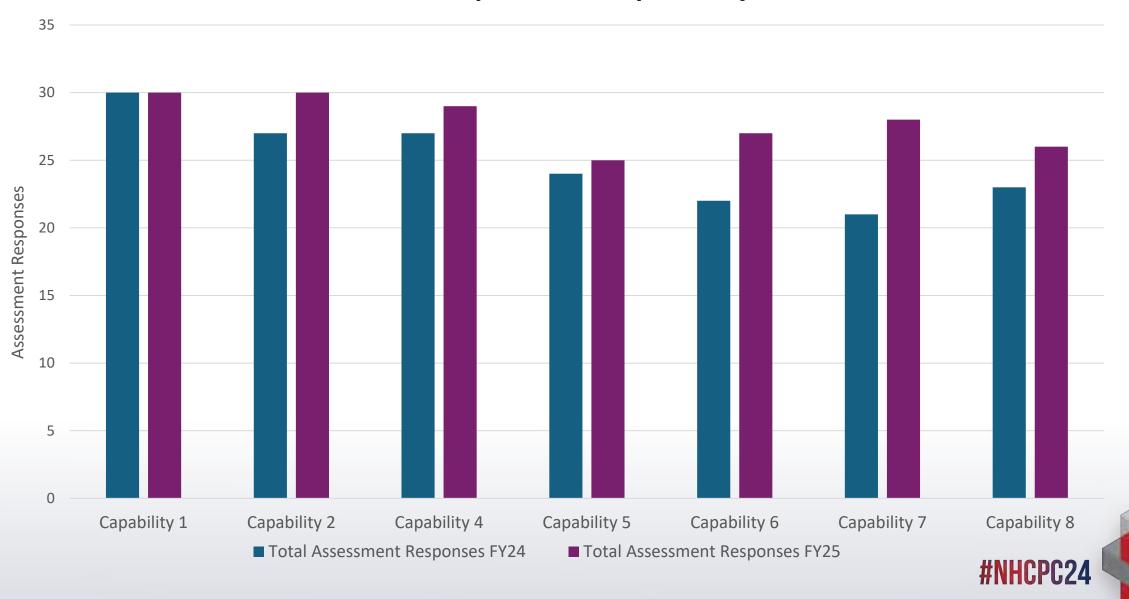

|
| Home Health/Hospice/Dialysis                                                                                                                             |
| Clinics/Ambulatory Surgery Center                                                                                                                        |
| Other                                                                                                                                                    |

# HPP Capability Assessments Structure

- Evaluated sub-activities
- Tailored to specific healthcare providers
- Assessed by voting and non-voting members



## Results



#### **Total Assessment Responses Compared by Fiscal Year**



#### **FY25 Assessment Responses Based on Provider Type for Each Capability**



#### **FY24 & FY25 Response Rate Comparison**



## Adapting for Clarity & Audience Needs

#### Revisions

- Enhance clarity
- Consideration of membership status
- Intended audience alignment
- Identification of training needs

#### **Sources of Feedback**

- Input from IHCC members
- Internal review
- Partner review
- Market research





## **Poll Question**

How do you use the results of assessments to inform your next steps?



## **Evidence-Based Growth**



Identify strengths & areas of improvement

Establish workgroups



Incorporate ideas into plan updates & scope of work





## **Poll Question**

How have you overcome those challenges?



### Timeline for FY25



Review and revision of the FY24 HPP