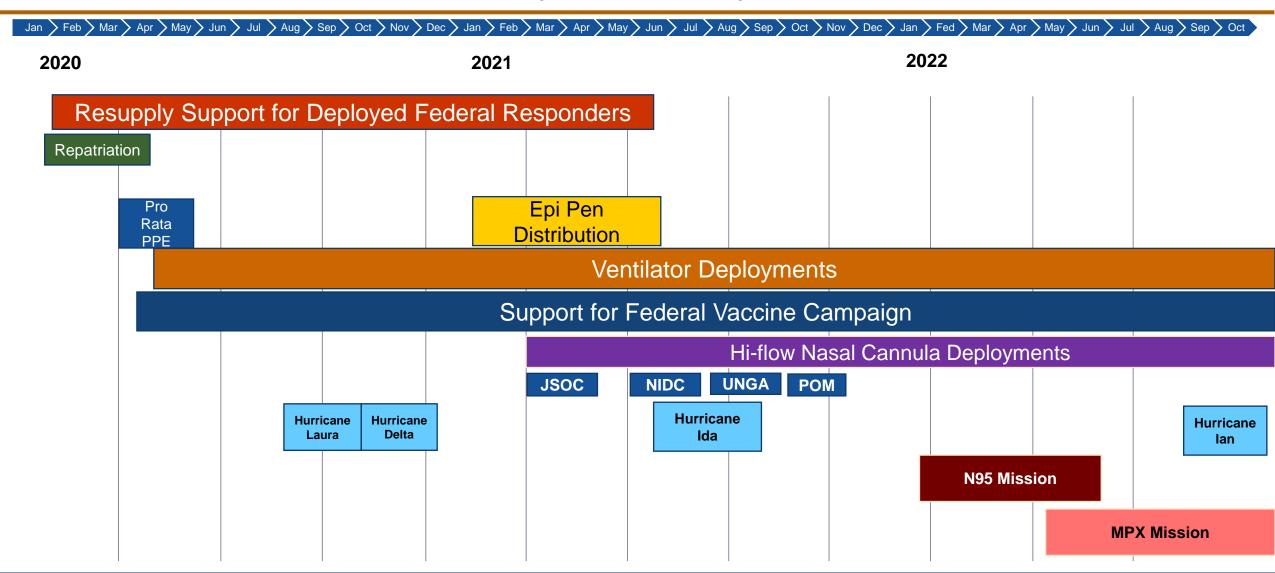

# Disasters

- Hurricane Rita and Katrina, 2005
- Aurora Theatre Shooting, 2011

# Disasters

- Hurricane Rita and Katrina, 2005
  - 5,192 children separated
  - 6 months to reunify
  - 34,000 calls to National Center for Missing and Exploited Children hotline

# Disasters

- Hurricane Rita and Katrina, 2005
  - 5,192 children separated
  - 6 months to reunify
  - 34,000 calls to National Center for Missing and Exploited Children hotline
- Aurora Theatre Shooting, 2011
  - 82 injured
  - 60 patients transported to 6 different hospitals
  - 1,200 people in the building
  - 6,000 calls to Aurora Public Safety Communications department
  - 1,000 calls per hour to 6 hospitals