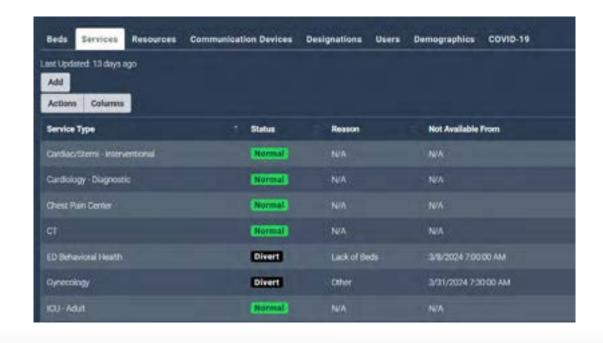

#### Status of Services and Resources

#### Parkwest Medical Center - Services

| Service Type                   | Status   | Reason               | Not Available From   | Not Available To     |
|--------------------------------|----------|----------------------|----------------------|----------------------|
| Cardiac/Stemi - Interventional | Normal   | N/A                  | N/A                  | N/A                  |
| Cardiology - Diagnostic        | Normal   | N/A                  | N/A                  | N/A                  |
| Chest Pain Center              | Normal   | N/A                  | N/A                  | N/A                  |
| ED Behavioral Health           | Critical | Patient Overcrowding | 2/23/2024 8:32:00 AM | 2/26/2024 8:32:00 AM |
| ICU - Adult                    | Normal   | N/A                  | N/A                  | N/A                  |
| Interventional Radiology       | Normal   | N/A                  | N/A                  | N/A                  |
| Labor and Delivery             | Normal   | N/A                  | N/A                  | N/A                  |
| MRI                            | Normal   | N/A                  | N/A                  | N/A                  |
| Neurology                      | Normal   | N/A                  | N/A                  | N/A                  |
| Obstetrics                     | Normal   | N/A                  | N/A                  | N/A                  |
| Ophthalmology                  | Normal   | N/A                  | N/A                  | N/A                  |
| Orthopedics                    | Normal   | N/A                  | N/A                  | N/A                  |
| Telemetry/Monitored Beds       | Normal   | N/A                  | N/A                  | N/A                  |
|                                |          |                      |                      |                      |