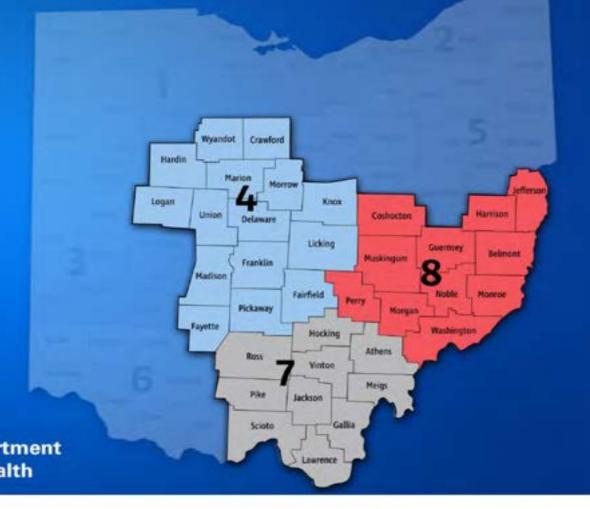

# Mountain Plains Regional Disaster Health Response System (MPRDHRS)

- HHS/ASPR funded grant
- Awarded to Denver Health and Hospital Authority
- 4 sites across the US
- Improve healthcare coordination within Region VIII
- Colorado, Montana, North Dakota, South Dakota, Utah, Wyoming