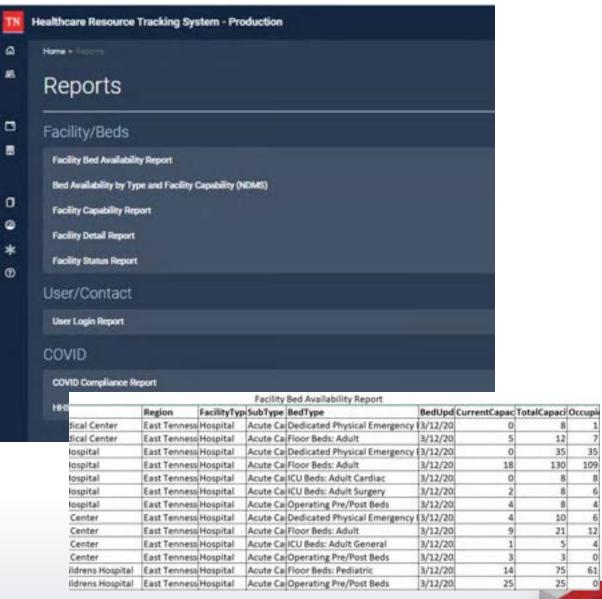

|
| Labor and Delivery             | Normal   | N/A               | N/A                | N/A               |
| MRI                            | Normal   | N/A               | N/A                | N/A               |
| Neurology                      | Normal   | N/A               | N/A                | N/A               |
| Obstetrics                     | Normal   | N/A               | N/A                | N/A               |
| Ophthalmology                  | Normal   | N/A               | N/A                | N/A               |
| Orthopedics                    | Normal   | N/A               | N/A                | N/A               |
| Telemetry/Monitored Beds       | Normal   | N/A               | N/A                | N/A               |

### **Dashboards and Reports**





## Use of HRTS Beyond Daily Operations Planned and Unplanned Events



### **Events Page - Communication**





### Events Page – Patient Triage and EMS Call Down Analytics



### **Events Page Record Management**

#### **Downloadable Reports**

- Communications Log
- EMS Response Report
- Hospital Triage Records
- Any relevant attachments or additional documents.

| Comment                                                                                                                                                                                                                                                                                                                         | Facility | Ву | Date Time                    | Action<br>Type | Status |
|--------------------------------